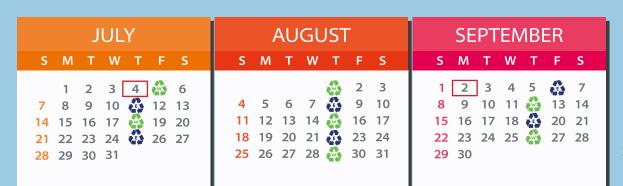

## HOLIDAY COLLECTION DELAYS

If your regular day falls on or after a date with a symbol, collection will be one day later that week.

**EVERY OTHER WEEK:** Recycling is collected weekly on alternating sides of town as indicated by the symbols below. Put your cart at the curb, free from obstructions.